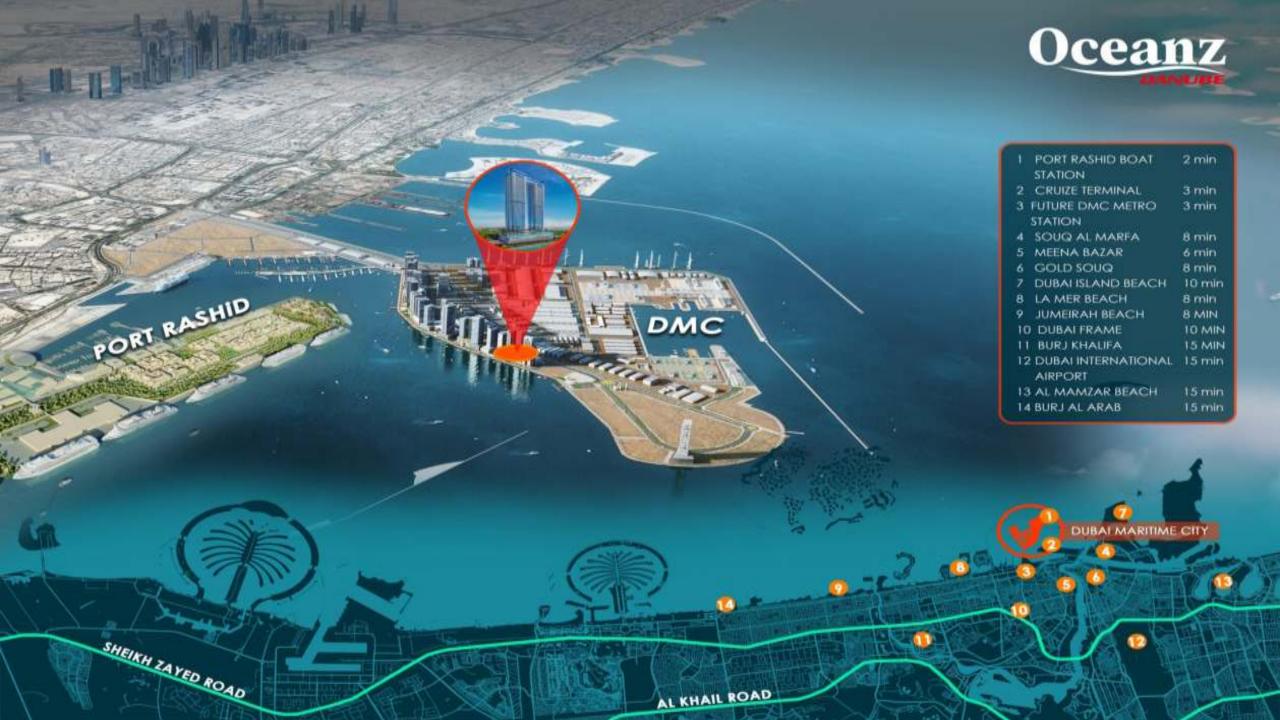

#### Why Maritime City

Location

360 Degree Oceanfront View **Return on Investment** 

Future Prospect for higher Returns on Investment **Development** 

A hub for business and residential development

## Why Invest In Maritime City?

**Strategic Location**: Dubai is strategically located at the crossroads of Europe, Asia, and Africa, making it a vital hub for global trade and logistics. Dubai Maritime City benefits from this location, offering easy access to major shipping routes and markets.

**Connectivity**: Dubai offers excellent connectivity through its world-class ports, airports, and road networks. This connectivity makes it easier to transport goods and people, which is essential for maritime-related businesses.