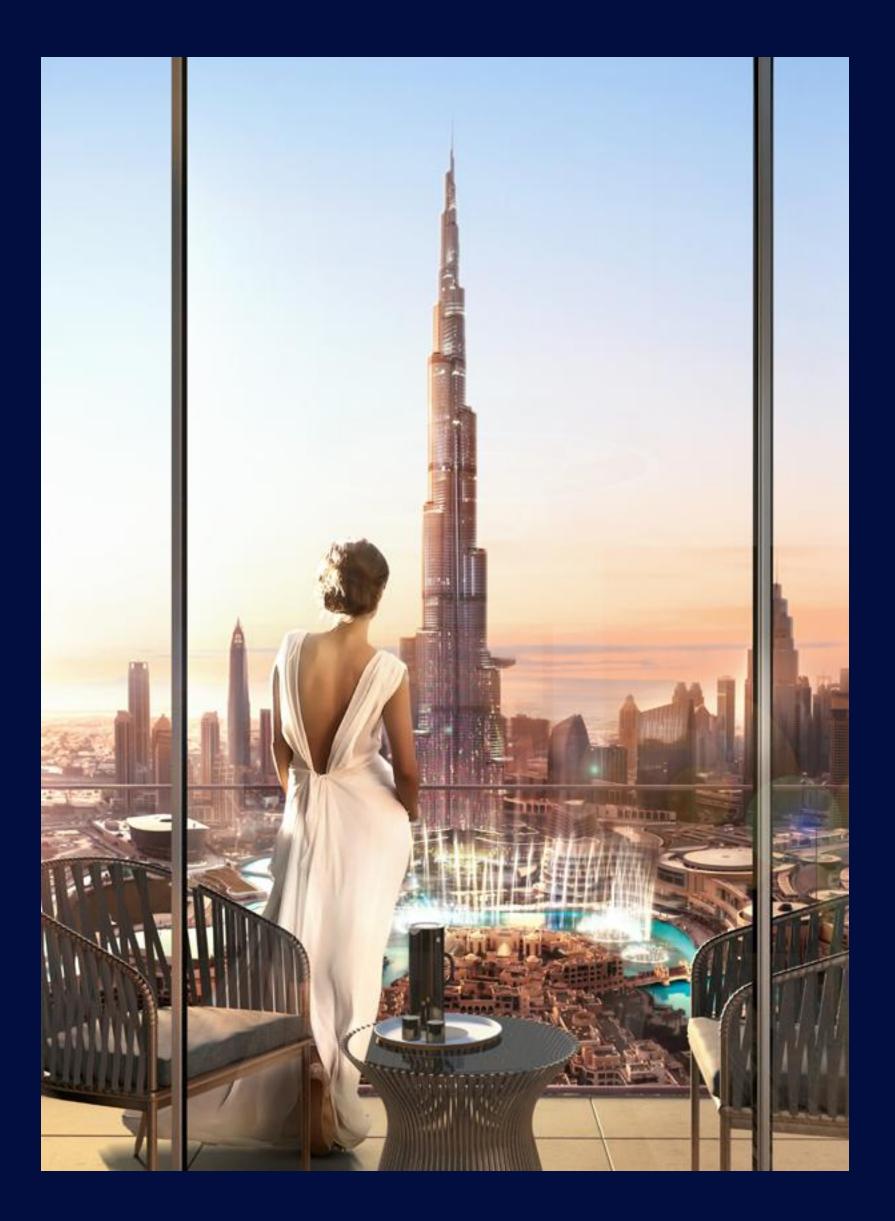

# THE LAST RESIDENTIAL TOWER WITH PANORAMIC VIEWS OF DOWNTOWN DUBAI

۲

# A PRIME LOCATION

The opulent tower of One, Two and Three bedroom apartments is set in a prime spot, by the lavish Old Town district and the Mohammed Bin Rashid Boulevard. At 58 storeys of height, Burj Royale is the last residential tower with direct views of the Burj Khalifa and The Dubai Fountain, making it an unparalleled investment opportunity for the discerning investor.

# STELLA VIEWS OF The dubai fountain

Imagine over 22,000 gallons of water executing a choreographed dance to music, light and fire, spanning 275 metres across a lake in the shadow of the world's tallest building. That is what the world's tallest performing fountains have to offer. Performing to a range of songs from classical to contemporary Arabic and world music, this spectacular show can be viewed from the banks of the lake or a floating boardwalk on the Burj Lake.