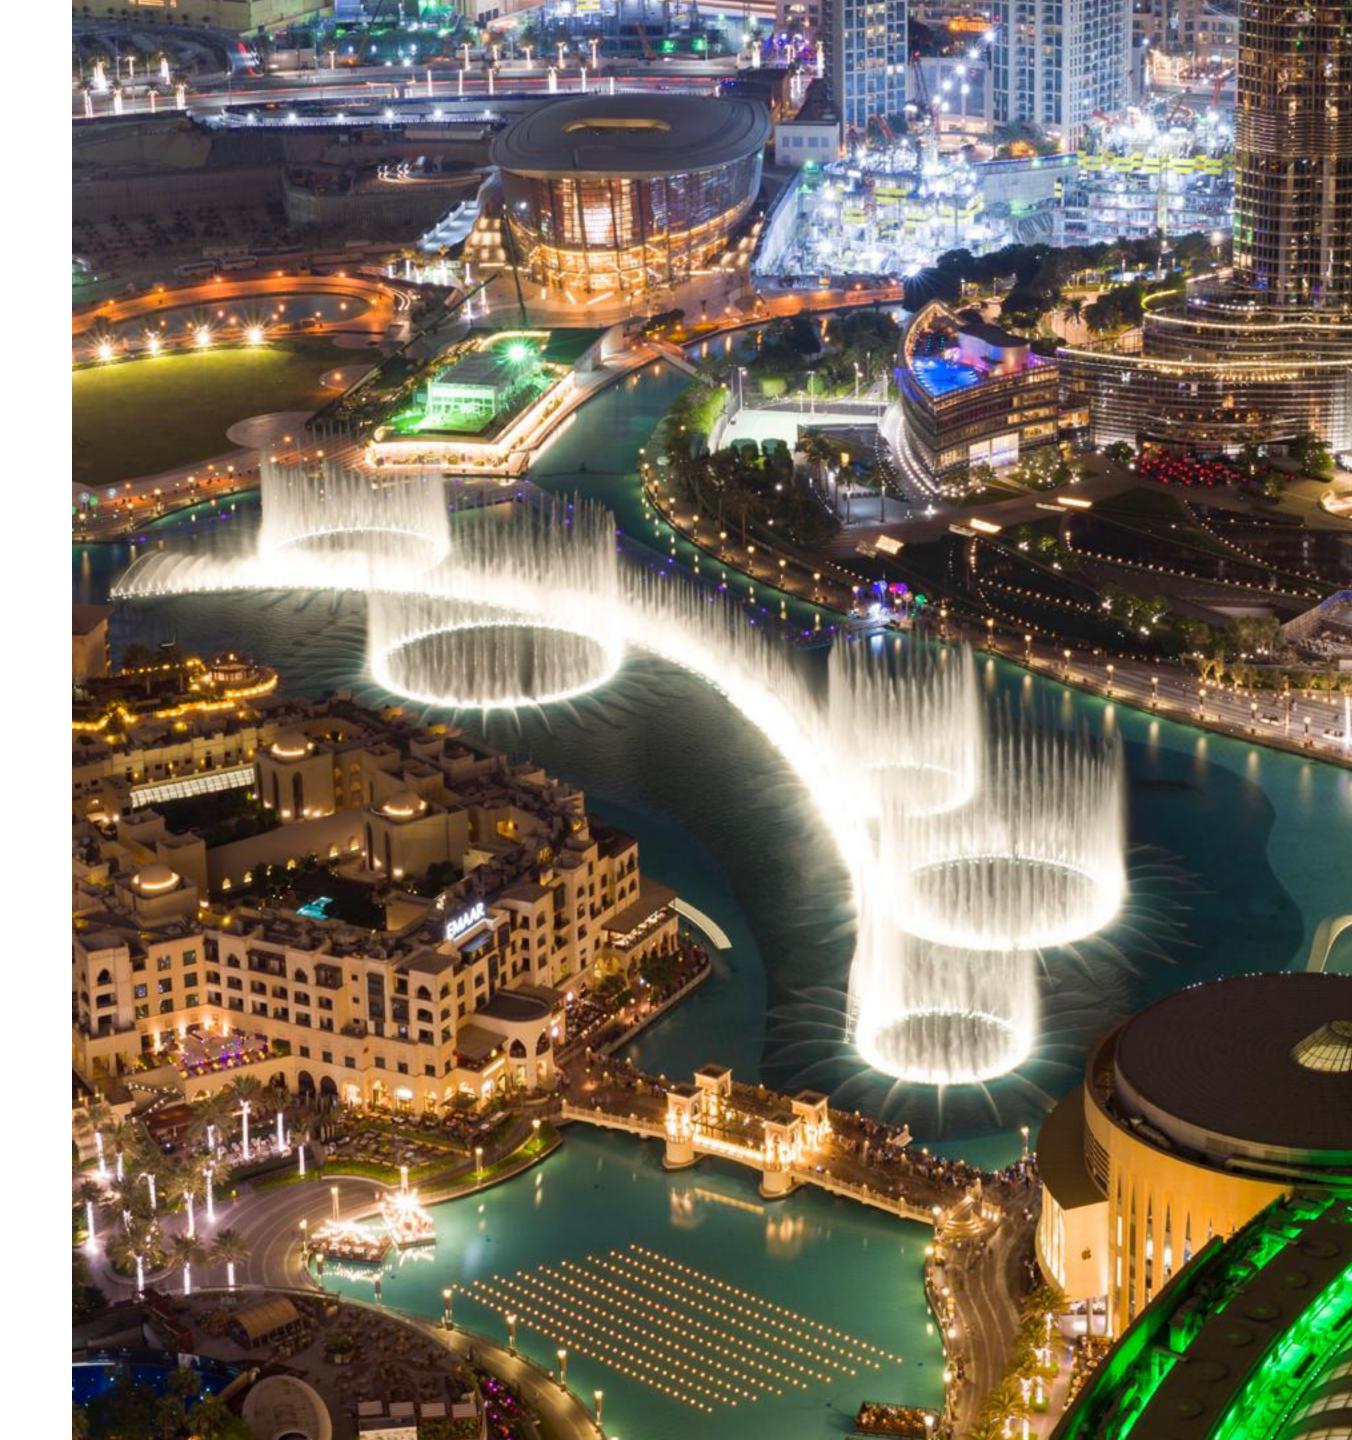

# STELLA VIEWS OF The dubai fountain

Imagine over 22,000 gallons of water executing a choreographed dance to music, light and fire, spanning 275 metres across a lake in the shadow of the world's tallest building. That is what the world's tallest performing fountains have to offer. Performing to a range of songs from classical to contemporary Arabic and world music, this spectacular show can be viewed from the banks of the lake or a floating boardwalk on the Burj Lake.