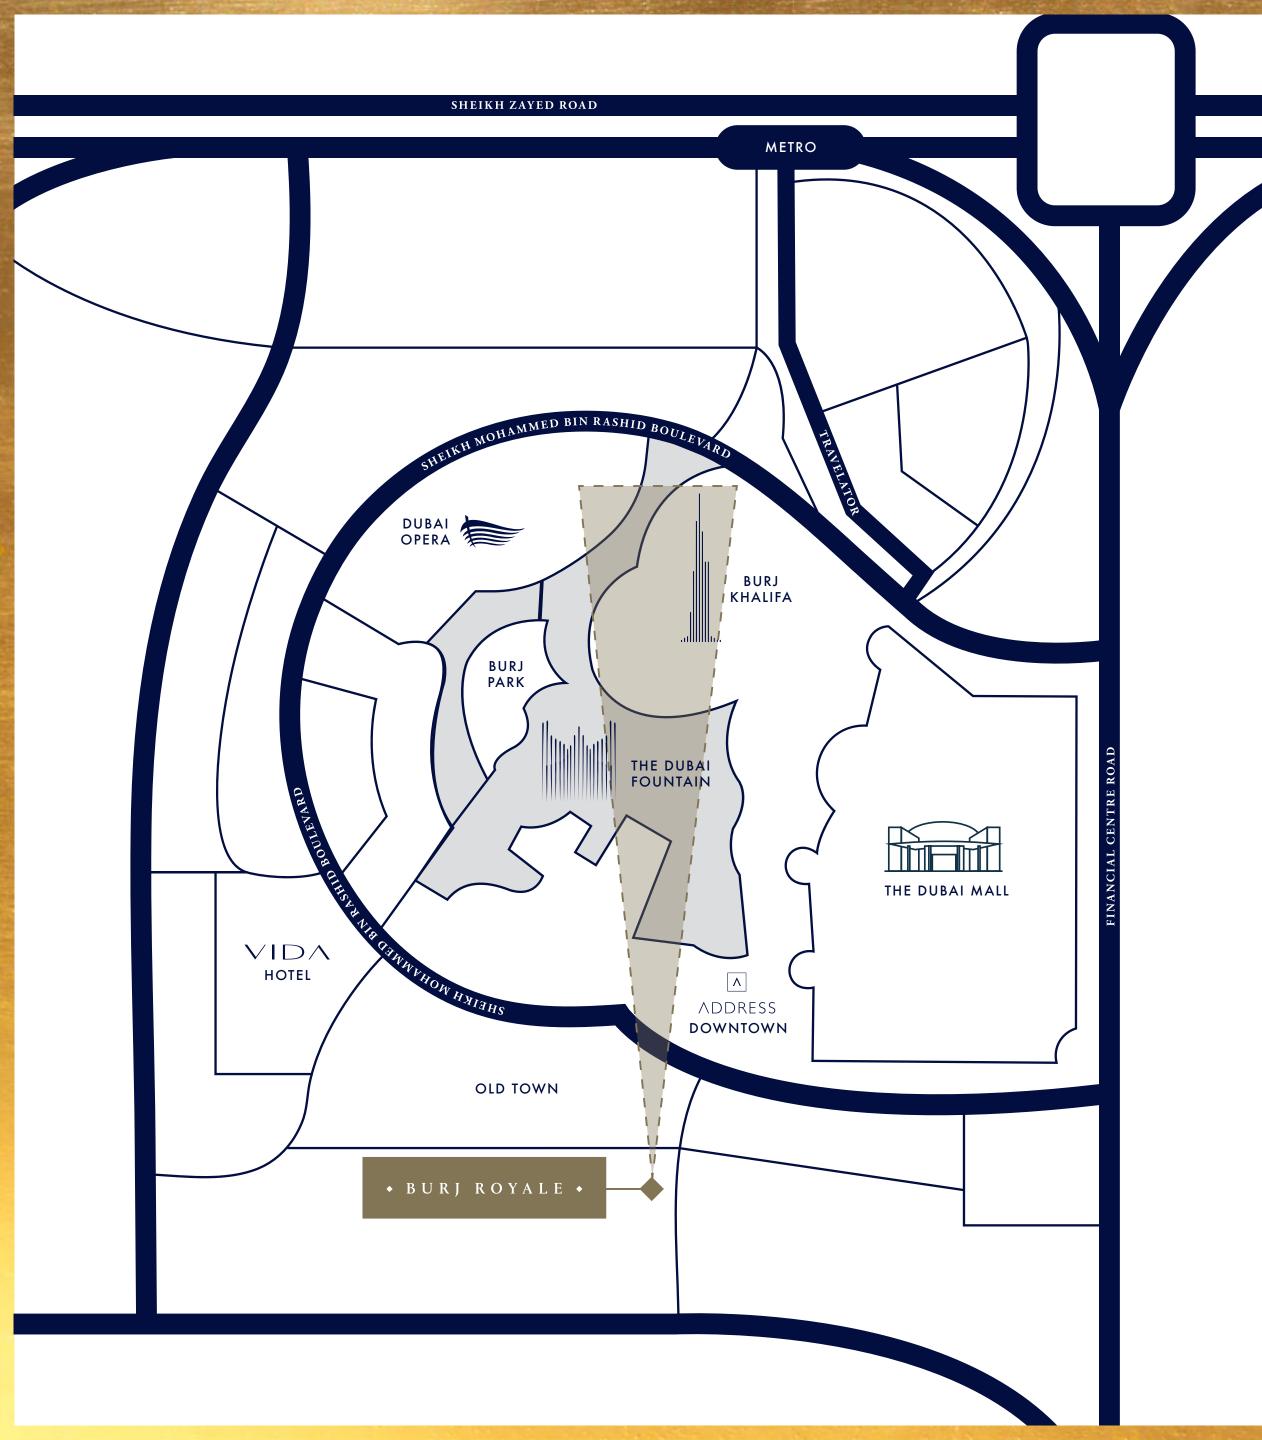

# A PRIME LOCATION

The opulent tower of One, Two and Three bedroom apartments is set in a prime spot, by the lavish Old Town district and the Mohammed Bin Rashid Boulevard. At 58 storeys of height, Burj Royale is the last residential tower with direct views of the Burj Khalifa and The Dubai Fountain, making it an unparalleled investment opportunity for the discerning investor.

### MINUTES AWAY

#### FROM EVERYTHING

### 05 MINUTES

to culinary experiences from around the world at **Mohammed Bin Rashid Boulevard** 

#### 05 MINUTES

to indulge in high fashion at **The Dubai Mall** 

## VIDA 05 minutes

to explore the lavish **Old Town district**, **Vida** and **Manzil Hotels** 

#### 05 MINUTES

to take your seat at the **Dubai Opera** 

۲