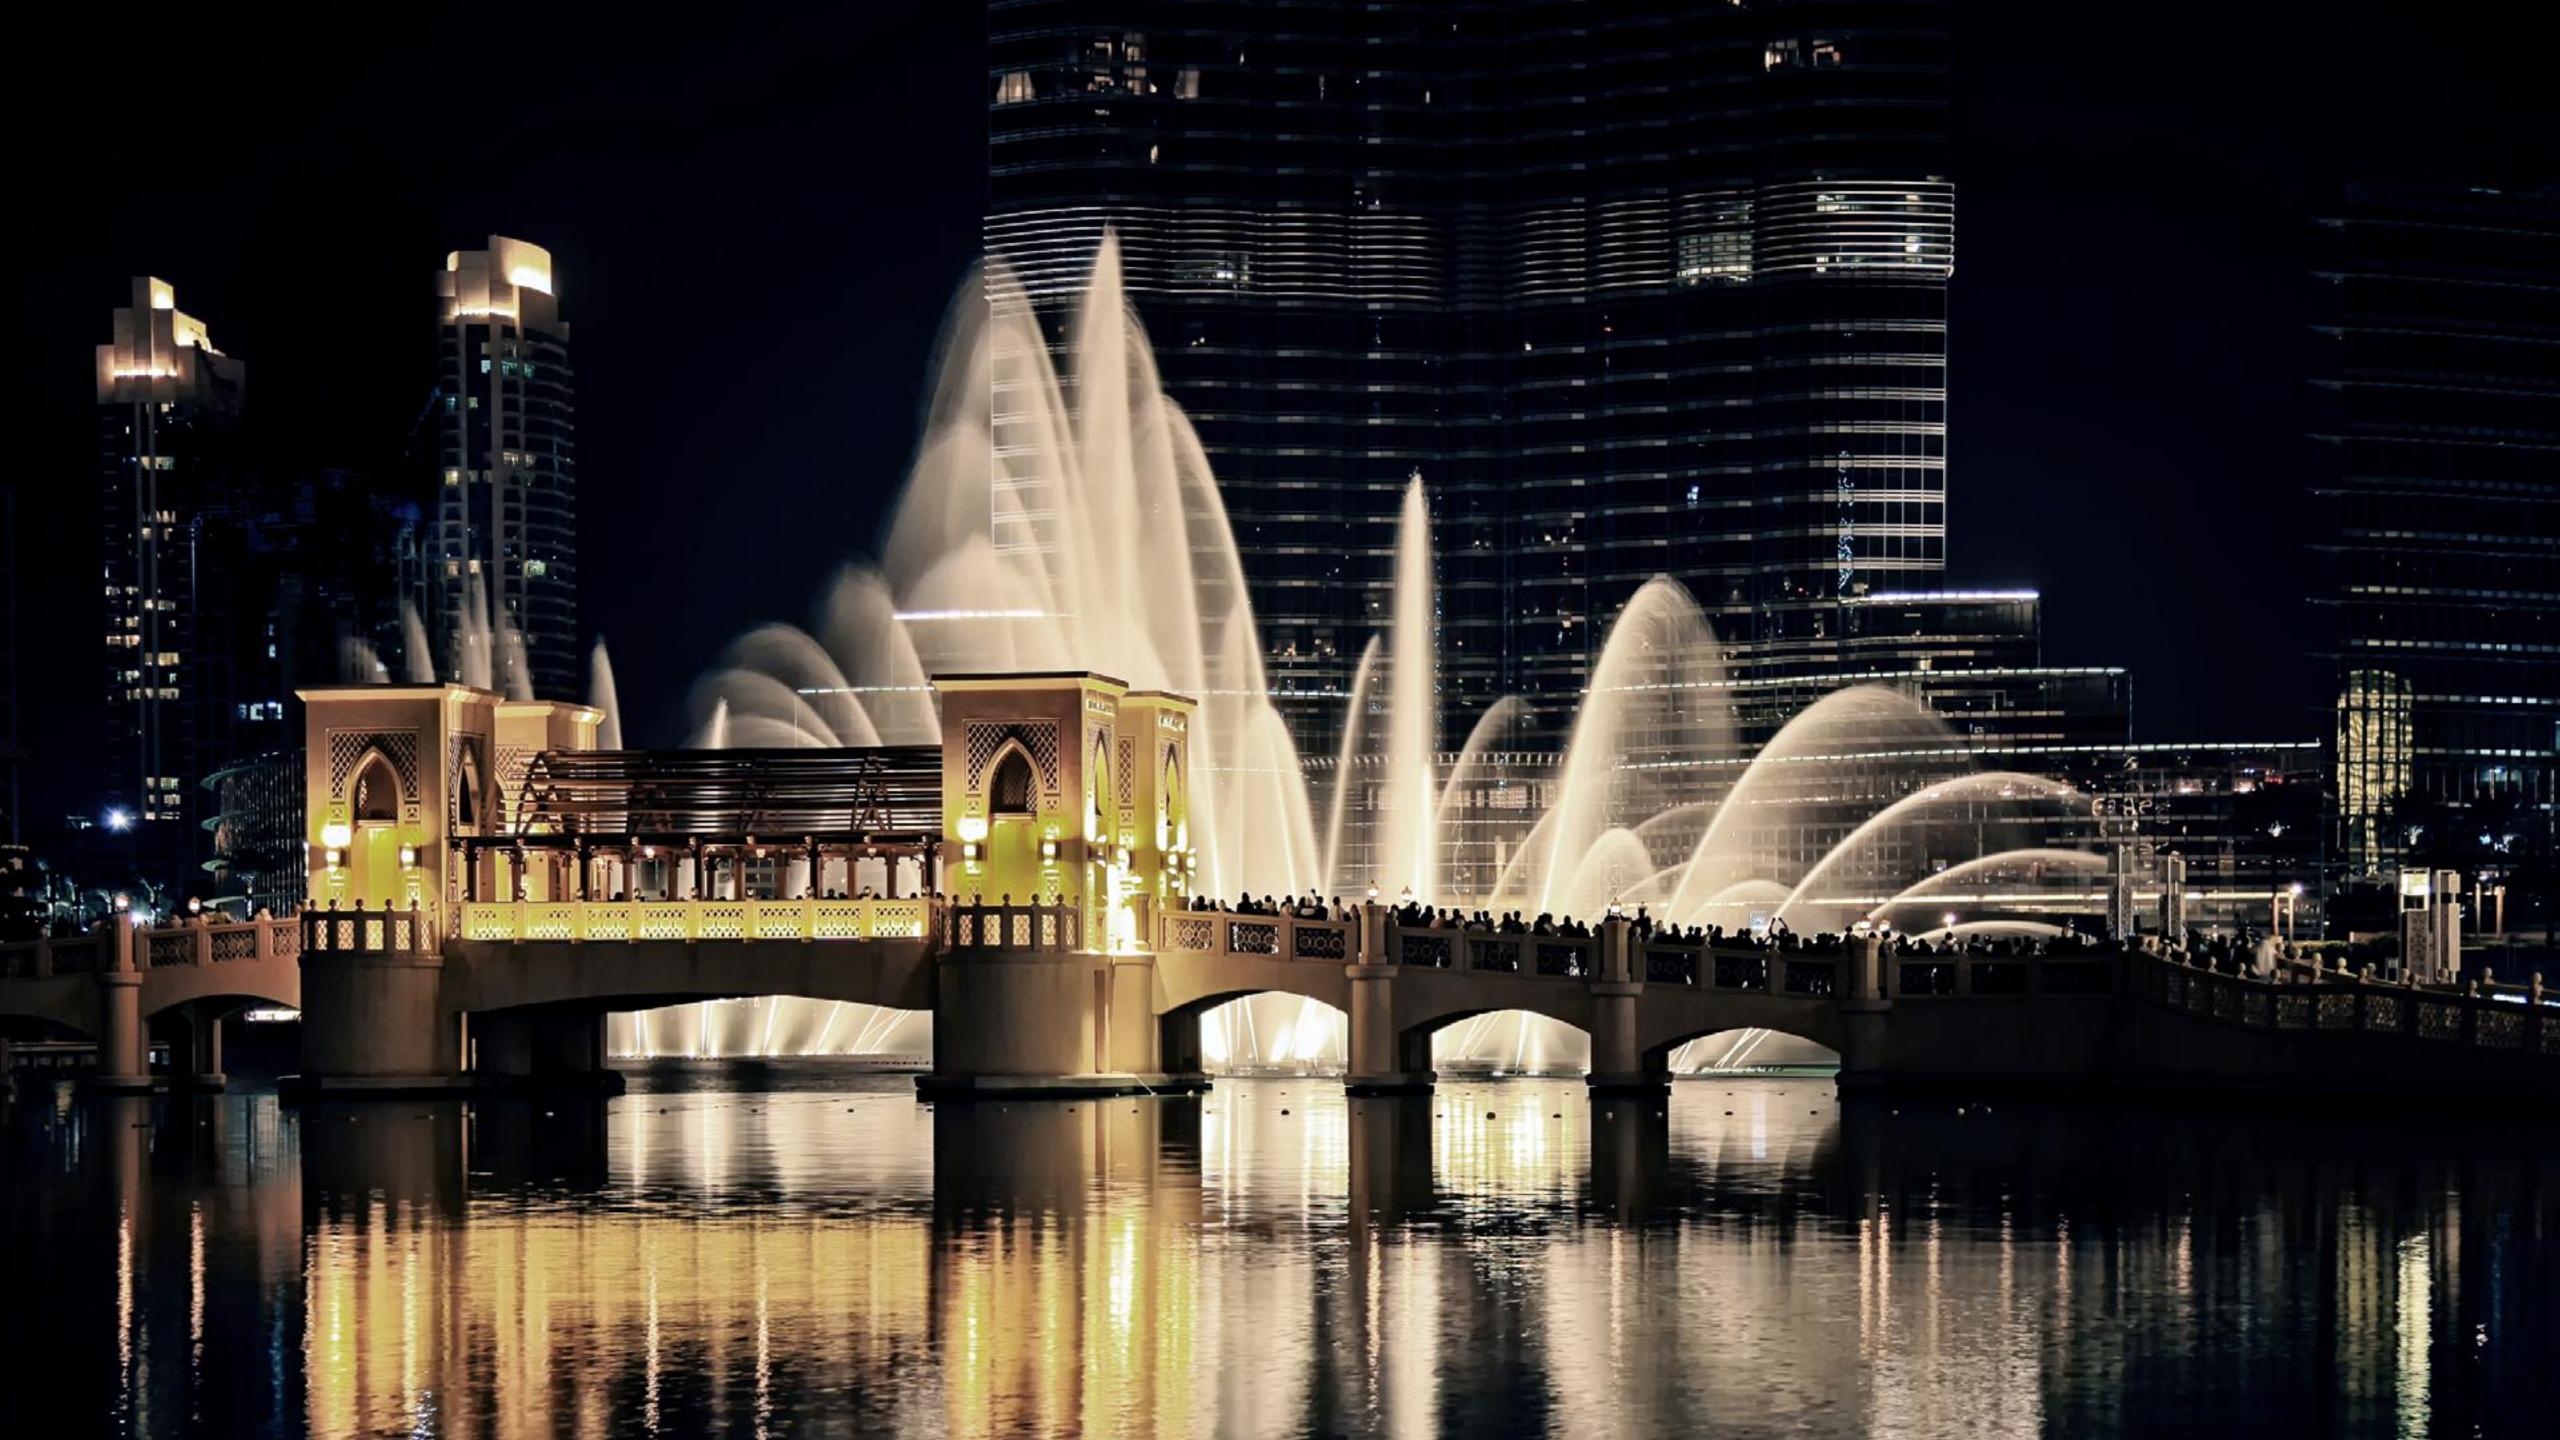

# STELLA VIEWS OF The dubai fountain

Imagine over 22,000 gallons of water executing a choreographed dance to music, light and fire, spanning 275 metres across a lake in the shadow of the world's tallest building. That is what the world's tallest performing fountains have to offer. Performing to a range of songs from classical to contemporary Arabic and world music, this spectacular show can be viewed from the banks of the lake or a floating boardwalk on the Burj Lake.