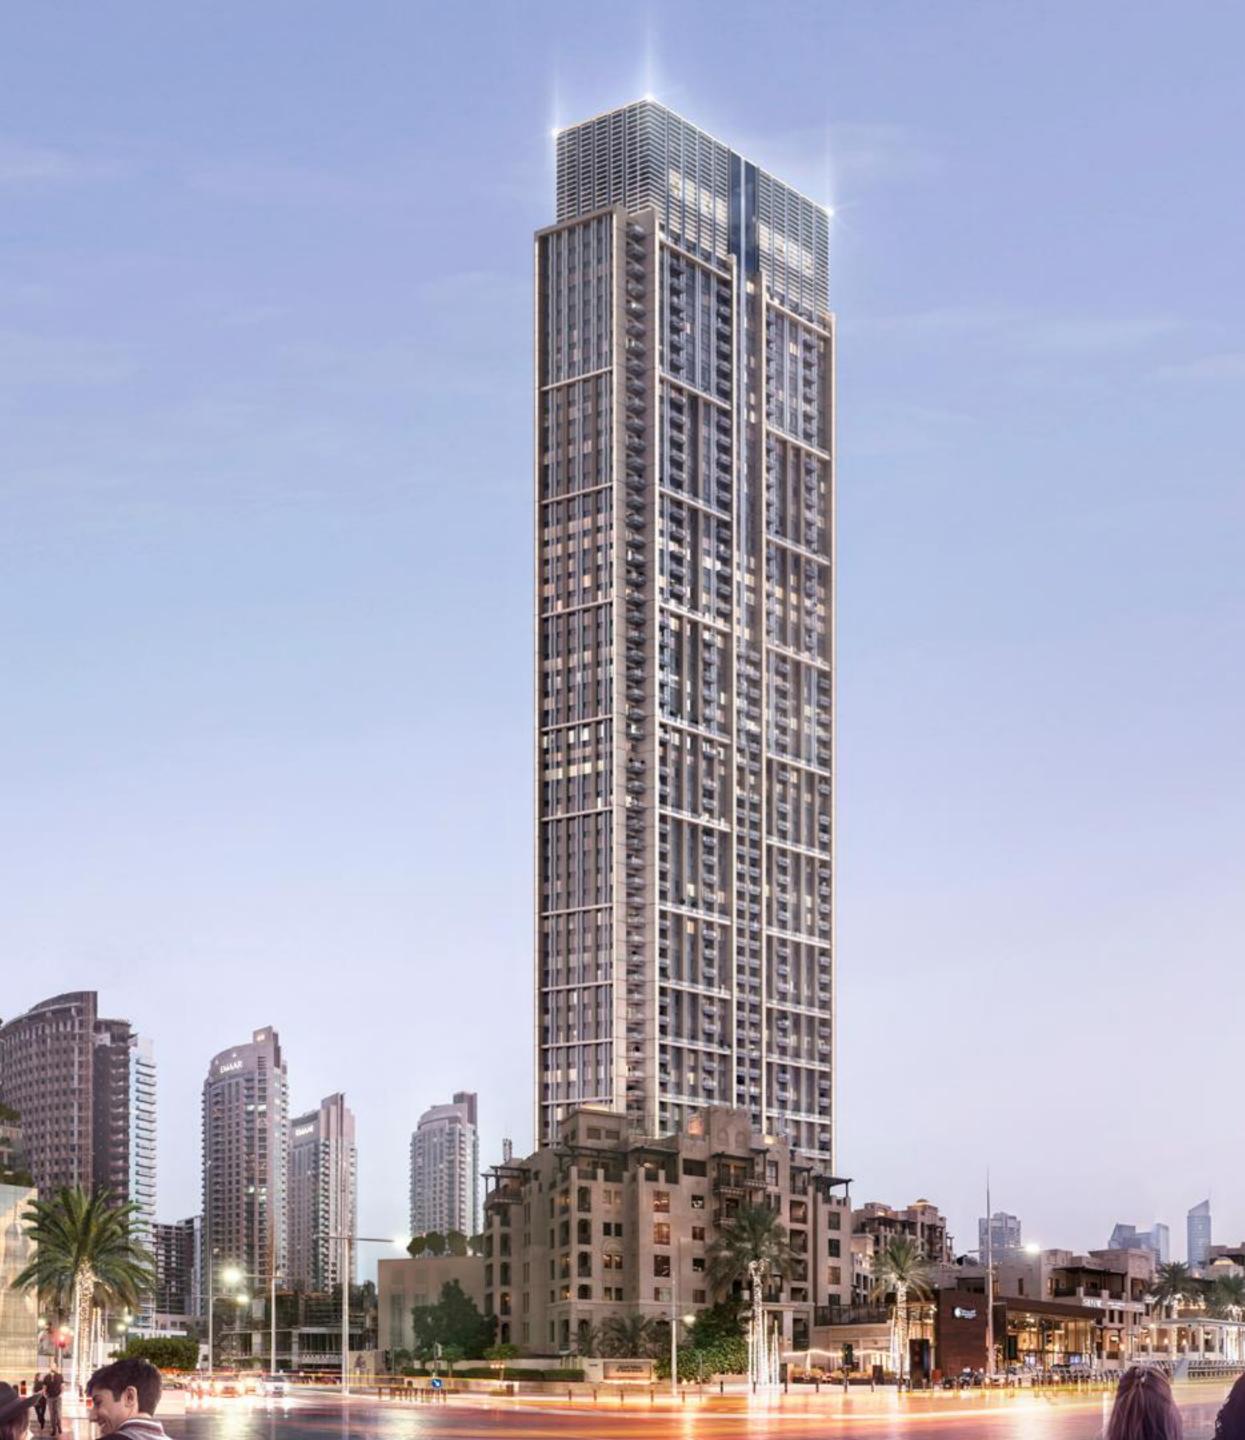

# THE LAST RESIDENTIAL TOWER WITH PANORAMIC VIEWS OF DOWNTOWN DUBAI

۲

# A PRIME LOCATION

The opulent tower of One, Two and Three bedroom apartments is set in a prime spot, by the lavish Old Town district and the Mohammed Bin Rashid Boulevard. At 58 storeys of height, Burj Royale is the last residential tower with direct views of the Burj Khalifa and The Dubai Fountain, making it an unparalleled investment opportunity for the discerning investor.

# 58 STOREY MASTERPIECE

The context of Burj Royale breaks into two distinct layers, the low-rise vernacular foreground and the high-rise contemporary background. The concept fuses both elements into one unifying theme by treating the lower façade in a traditional way, gradually transitioning into the majestic and modern structure.