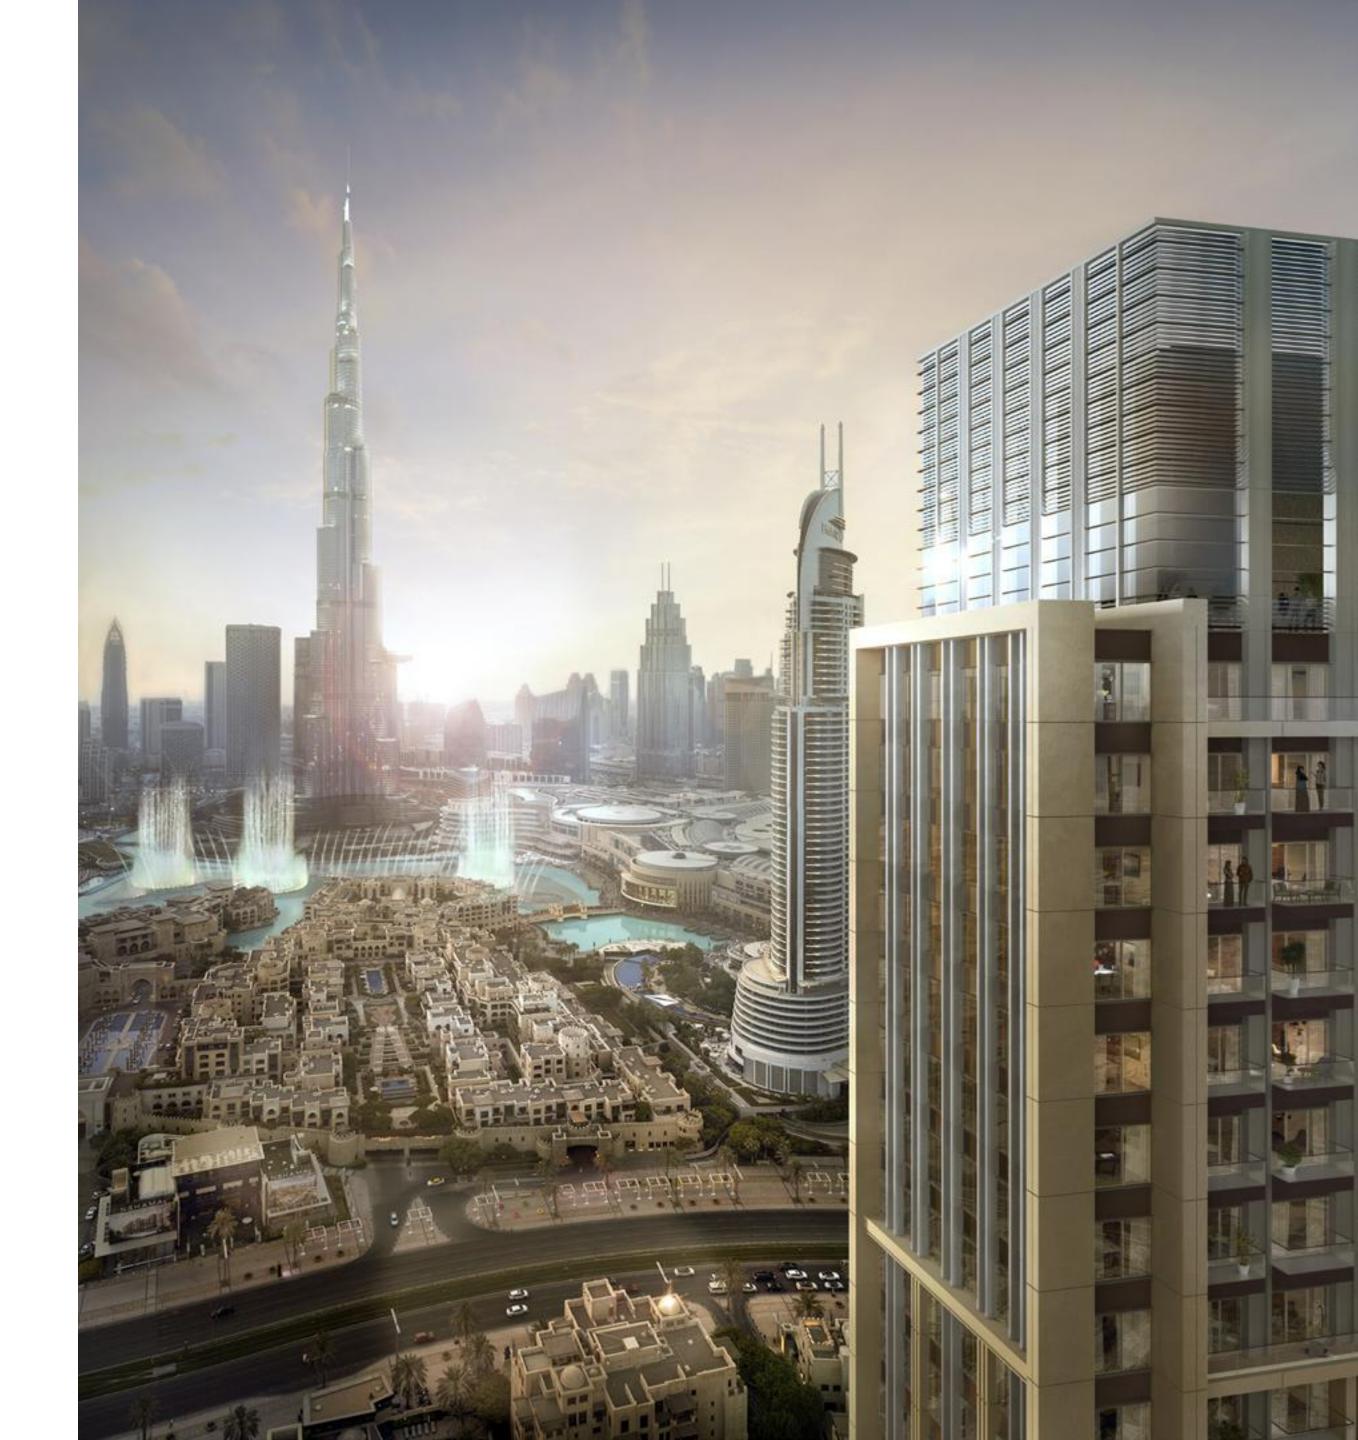

# THE LAST RESIDENTIAL TOWER WITH PANORAMIC VIEWS OF DOWNTOWN DUBAI

۲

# A PRIME LOCATION

The opulent tower of One, Two and Three bedroom apartments is set in a prime spot, by the lavish Old Town district and the Mohammed Bin Rashid Boulevard. At 58 storeys of height, Burj Royale is the last residential tower with direct views of the Burj Khalifa and The Dubai Fountain, making it an unparalleled investment opportunity for the discerning investor.