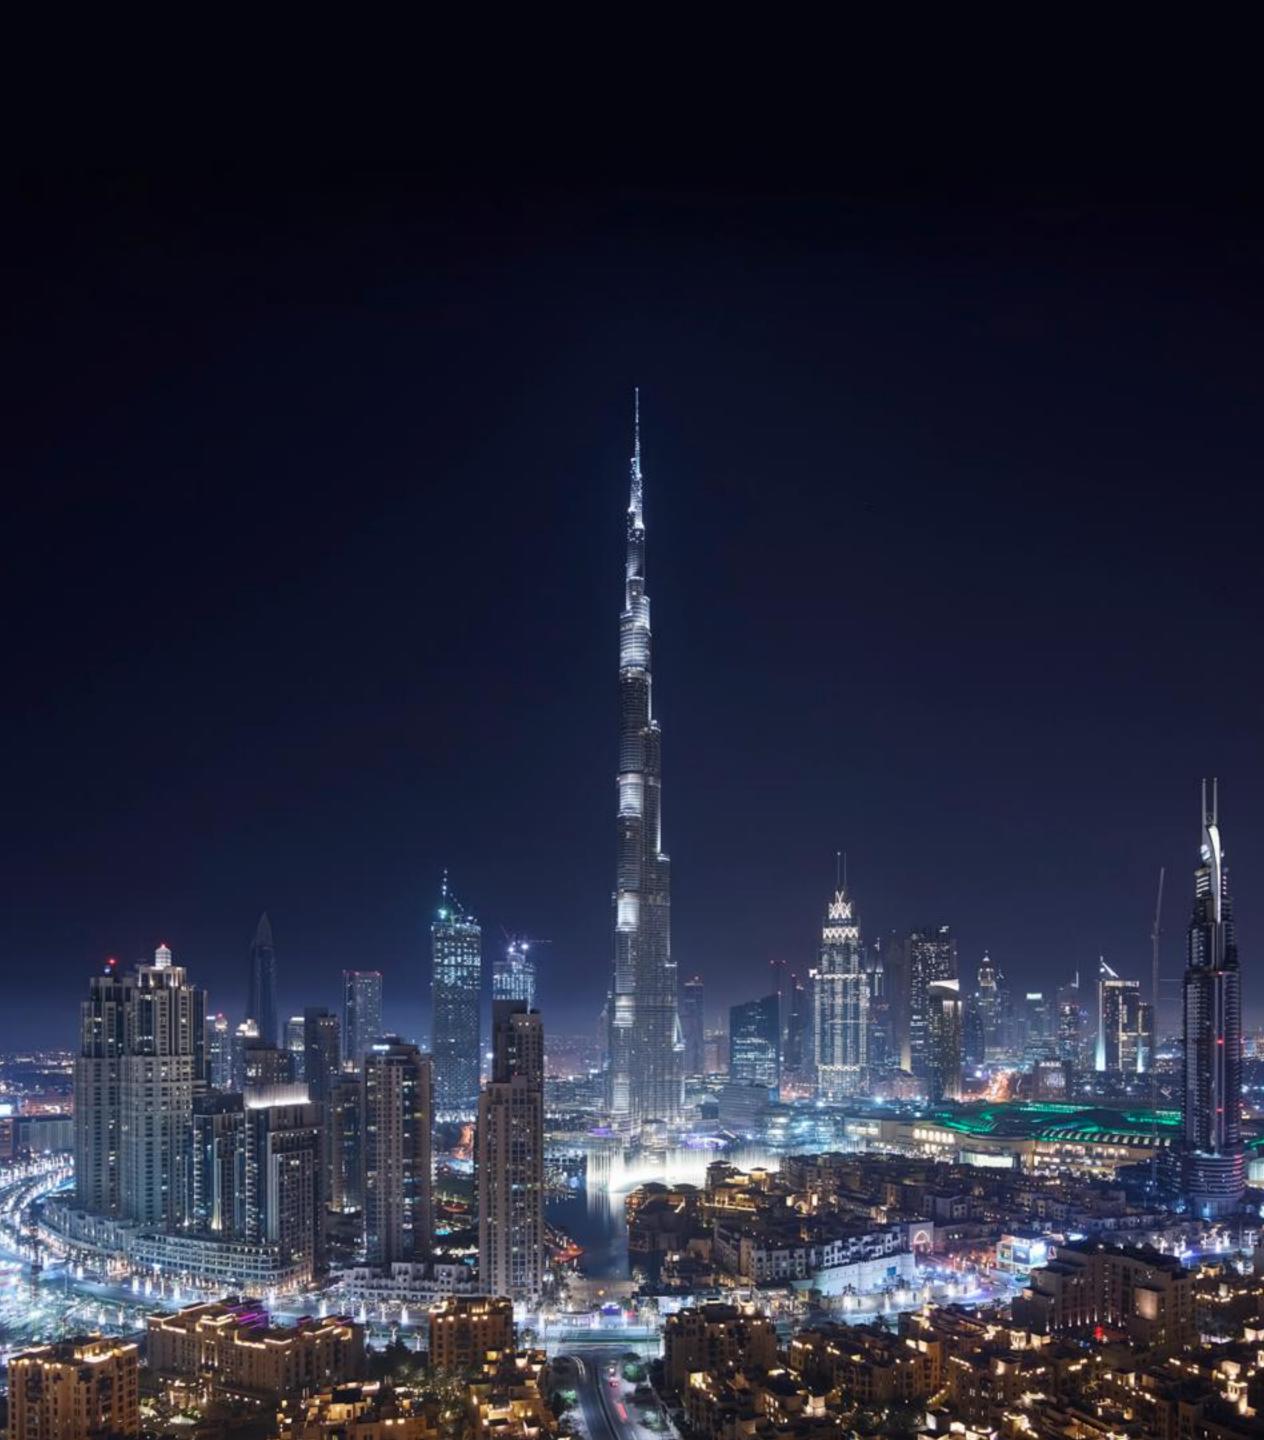

# THE LAST RESIDENTIAL TOWER WITH PANORAMIC VIEWS OF DOWNTOWN DUBAI

۲

# A PRIME LOCATION

The opulent tower of One, Two and Three bedroom apartments is set in a prime spot, by the lavish Old Town district and the Mohammed Bin Rashid Boulevard. At 58 storeys of height, Burj Royale is the last residential tower with direct views of the Burj Khalifa and The Dubai Fountain, making it an unparalleled investment opportunity for the discerning investor.

# STELLA VIEWS OF The dubai fountain

Imagine over 22,000 gallons of water executing a choreographed dance to music, light and fire, spanning 275 metres across a lake in the shadow of the world's tallest building. That is what the world's tallest performing fountains have to offer. Performing to a range of songs from classical to contemporary Arabic and world music, this spectacular show can be viewed from the banks of the lake or a floating boardwalk on the Burj Lake.