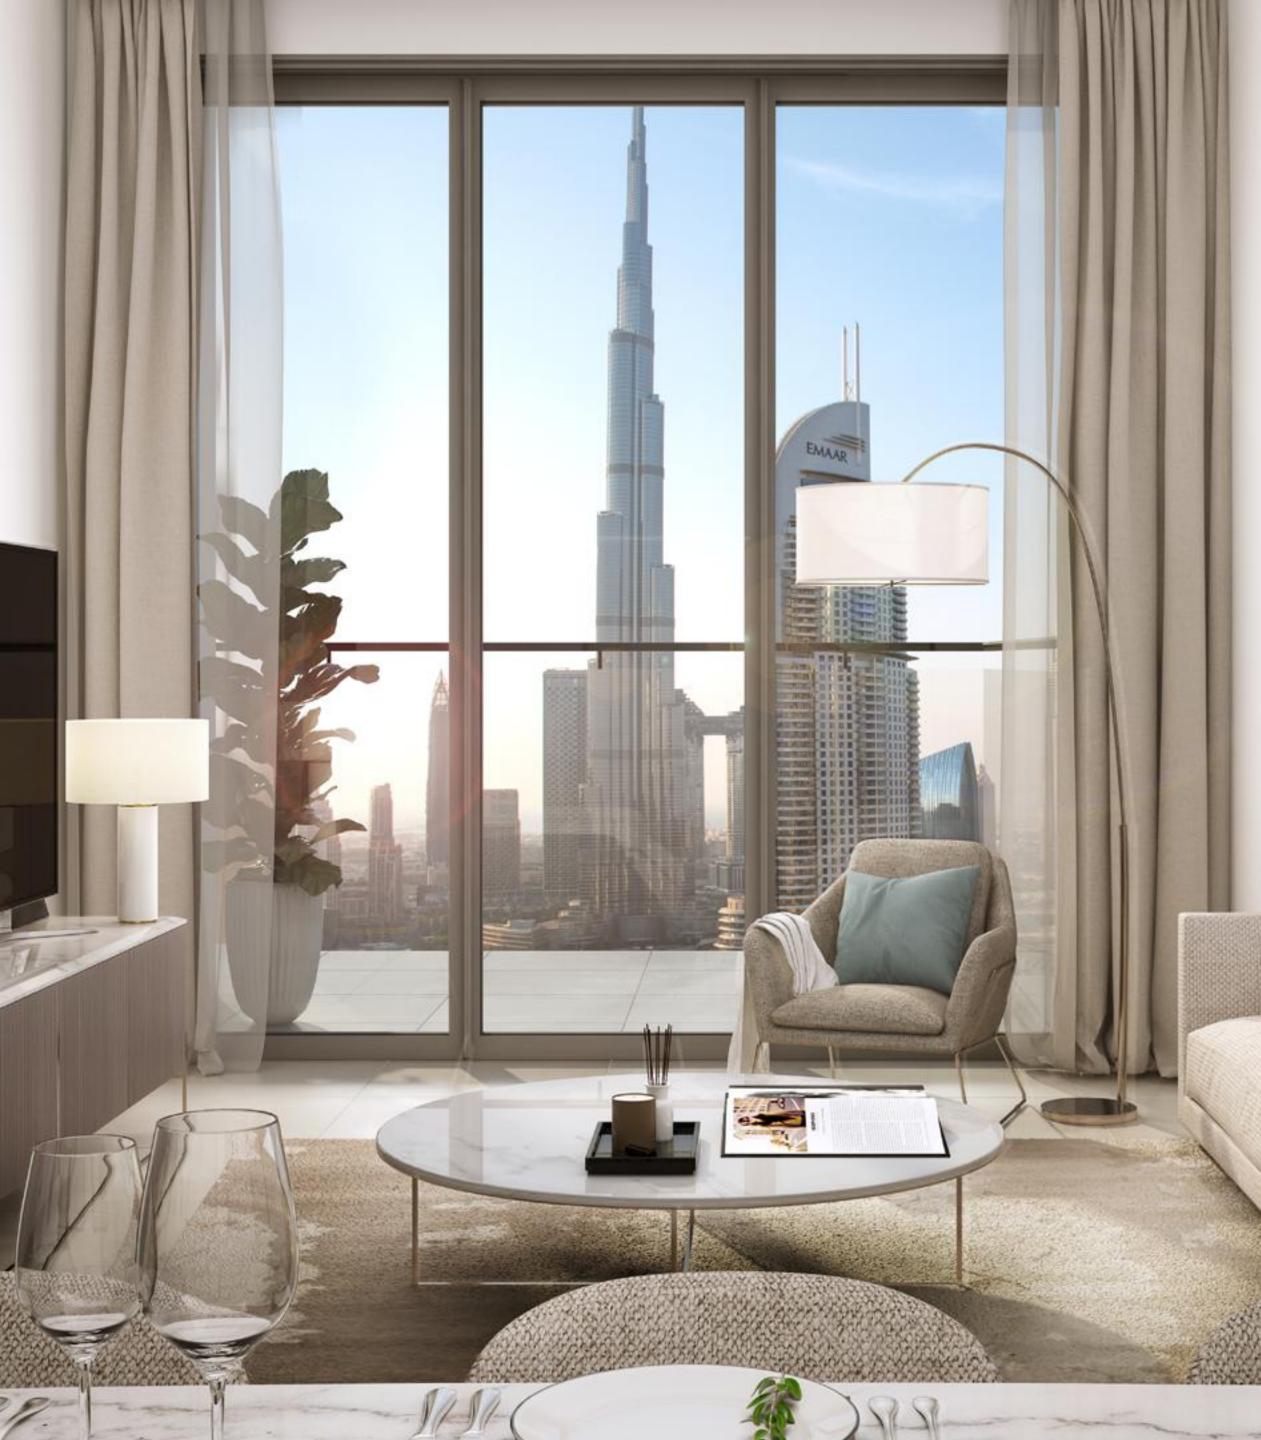

# THE LAST RESIDENTIAL TOWER WITH PANORAMIC VIEWS OF DOWNTOWN DUBAI

۲

# A PRIME LOCATION

The opulent tower of One, Two and Three bedroom apartments is set in a prime spot, by the lavish Old Town district and the Mohammed Bin Rashid Boulevard. At 58 storeys of height, Burj Royale is the last residential tower with direct views of the Burj Khalifa and The Dubai Fountain, making it an unparalleled investment opportunity for the discerning investor.

### ROOMS

Every room is flooded with natural daylight and provides spectacular views through the full-height window walls. Expansive in both a vertical and horizontal sense, the windows at Burj Royale are designed to make you feel like you are a part of Downtown Dubai's iconic landscape.