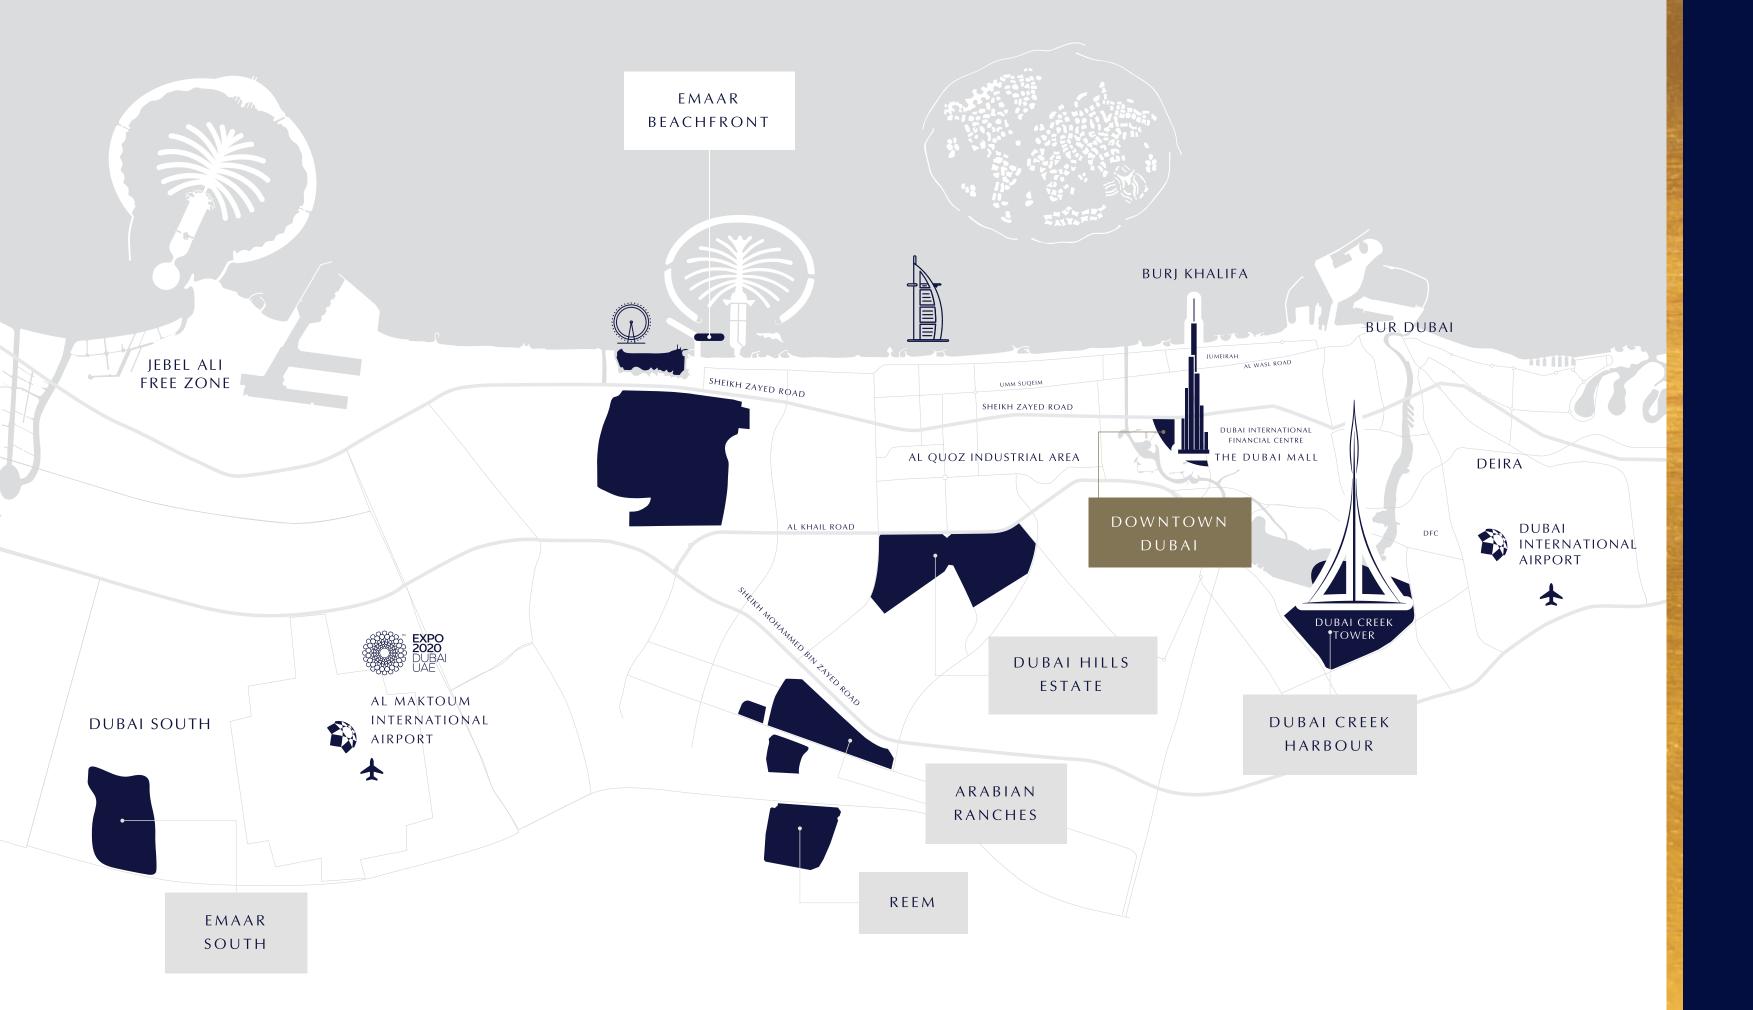

# A PRIME LOCATION

The opulent tower of One, Two and Three bedroom apartments is set in a prime spot, by the lavish Old Town district and the Mohammed Bin Rashid Boulevard. At 58 storeys of height, Burj Royale is the last residential tower with direct views of the Burj Khalifa and The Dubai Fountain, making it an unparalleled investment opportunity for the discerning investor.

### MINUTES AWAY

#### FROM EVERYTHING

### 05 MINUTES

to culinary experiences from around the world at **Mohammed Bin Rashid Boulevard** 

#### 05 MINUTES

to indulge in high fashion at **The Dubai Mall** 

## VIDA 05 minutes

to explore the lavish **Old Town district**, **Vida** and **Manzil Hotels** 

#### 05 MINUTES

to take your seat at the **Dubai Opera** 

۲