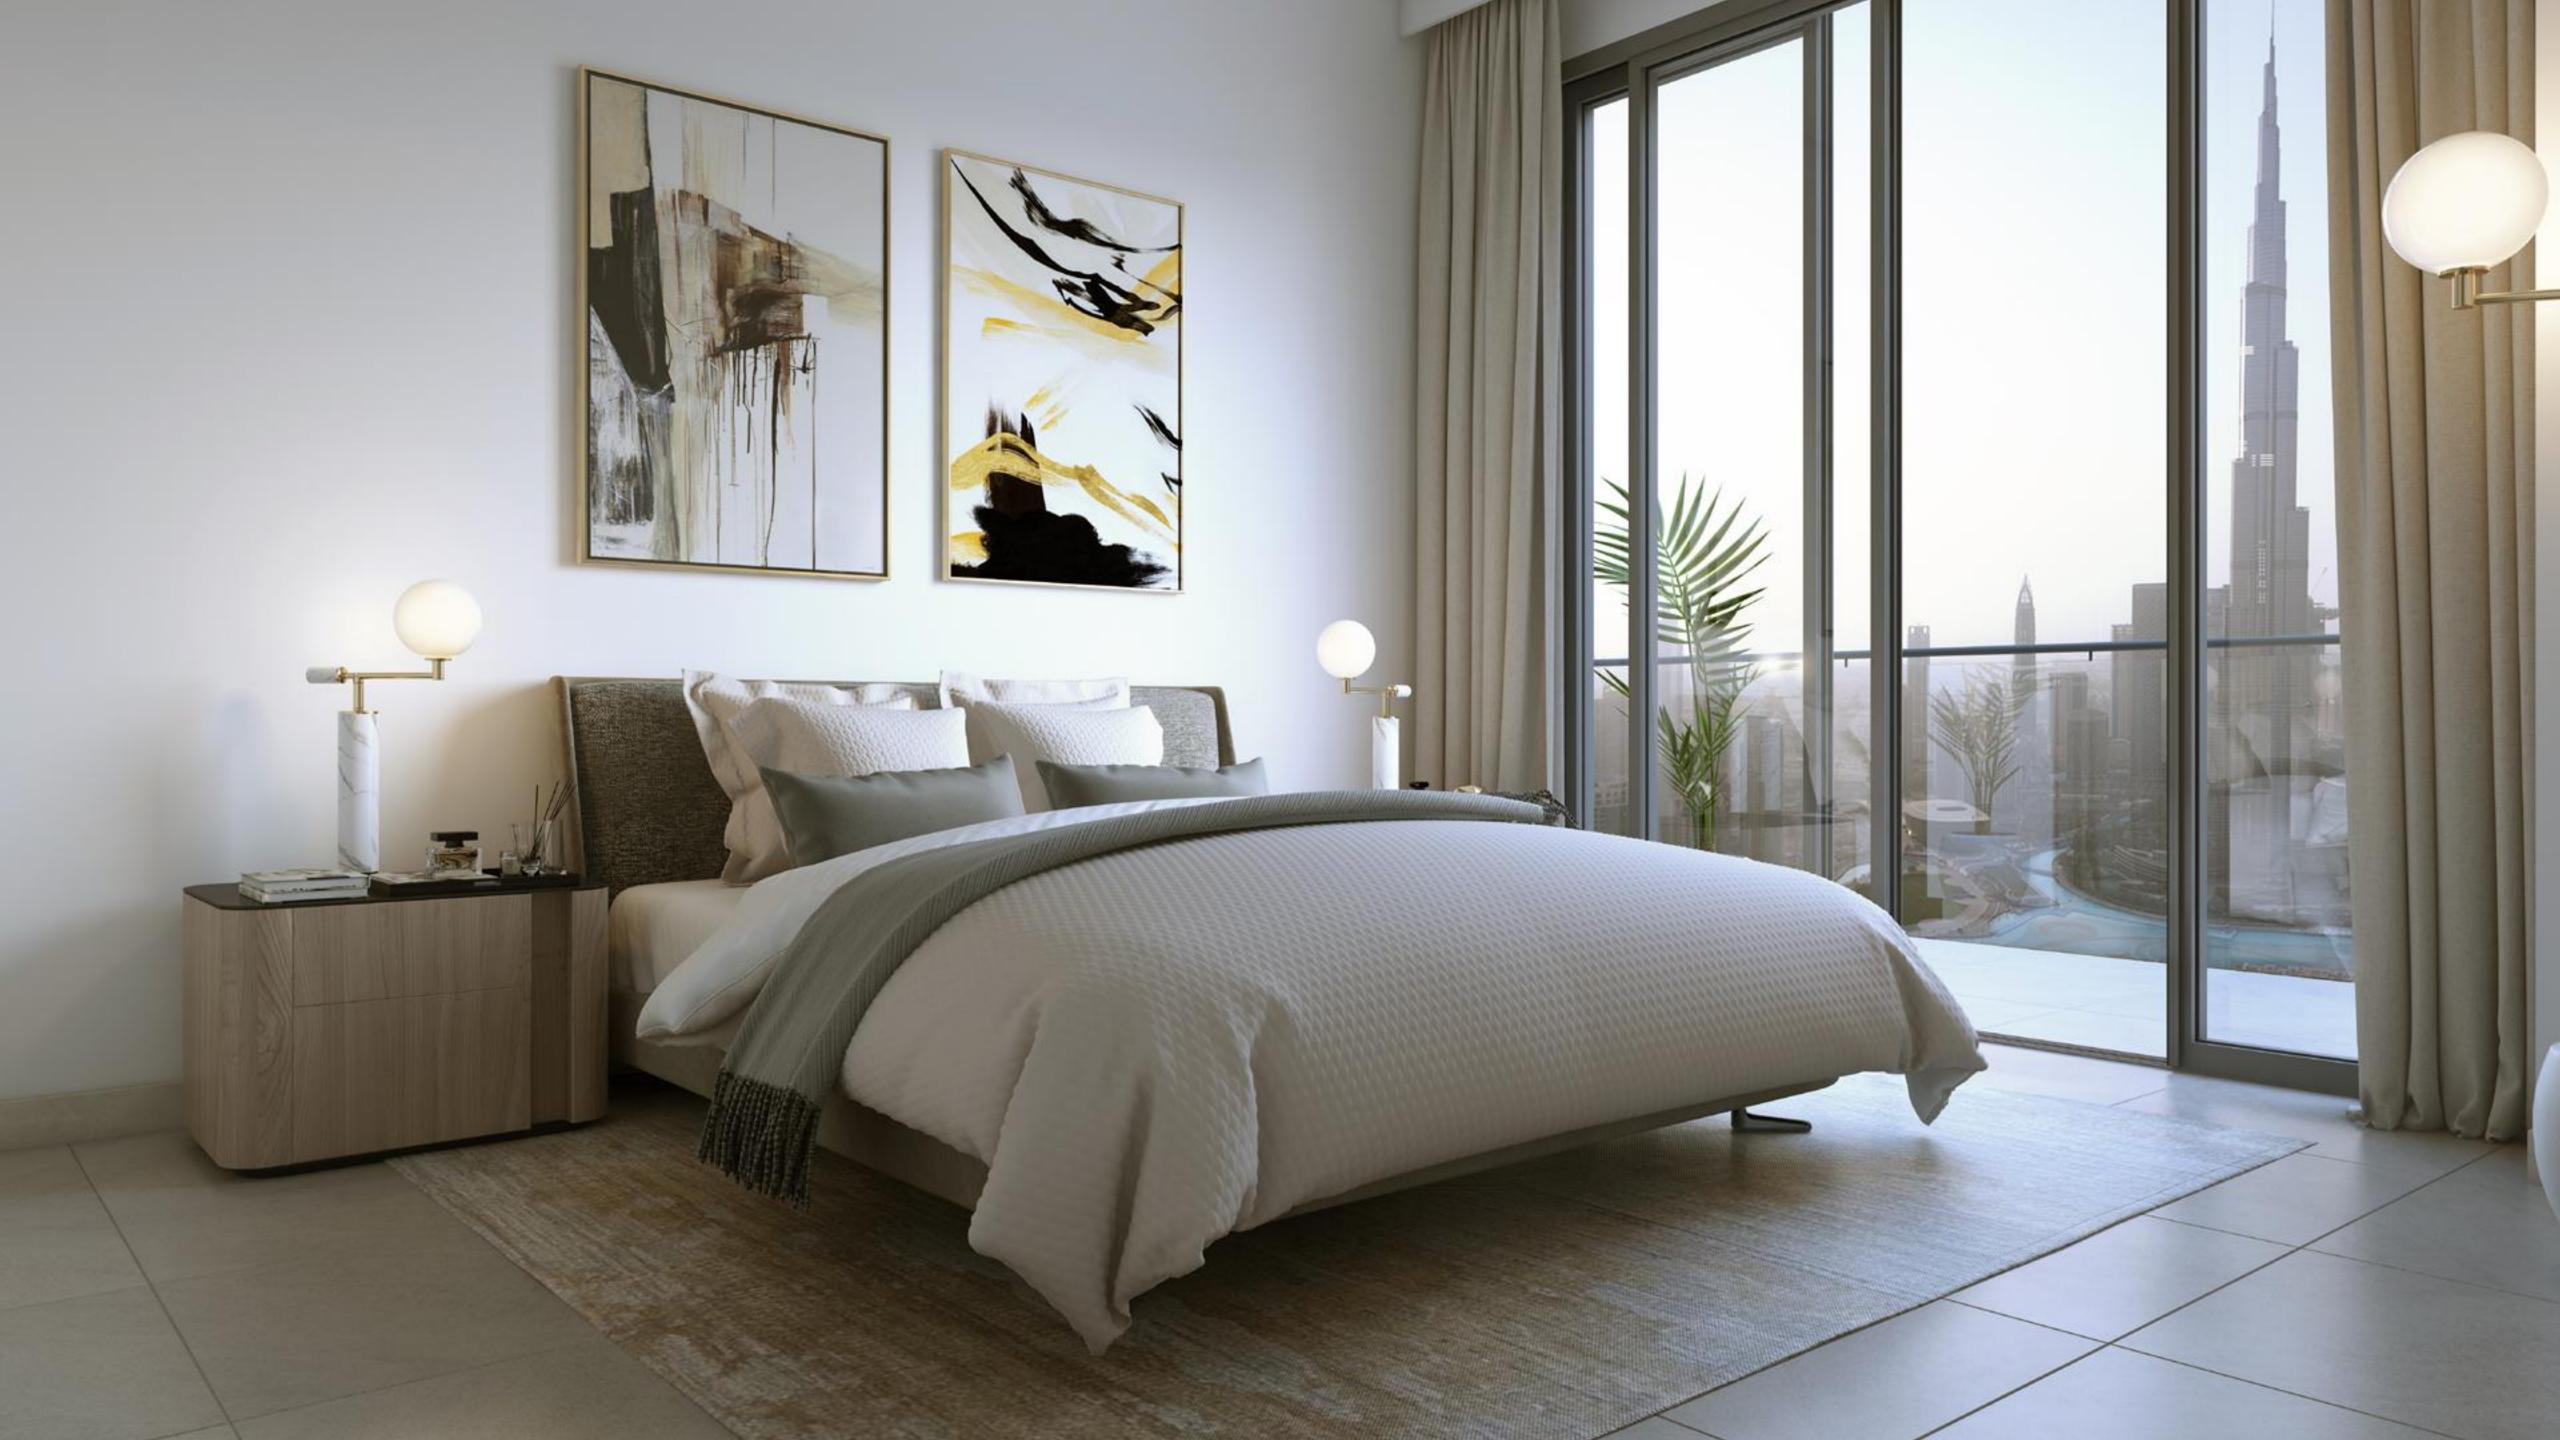

### ROOMS

Every room is flooded with natural daylight and provides spectacular views through the full-height window walls. Expansive in both a vertical and horizontal sense, the windows at Burj Royale are designed to make you feel like you are a part of Downtown Dubai's iconic landscape.