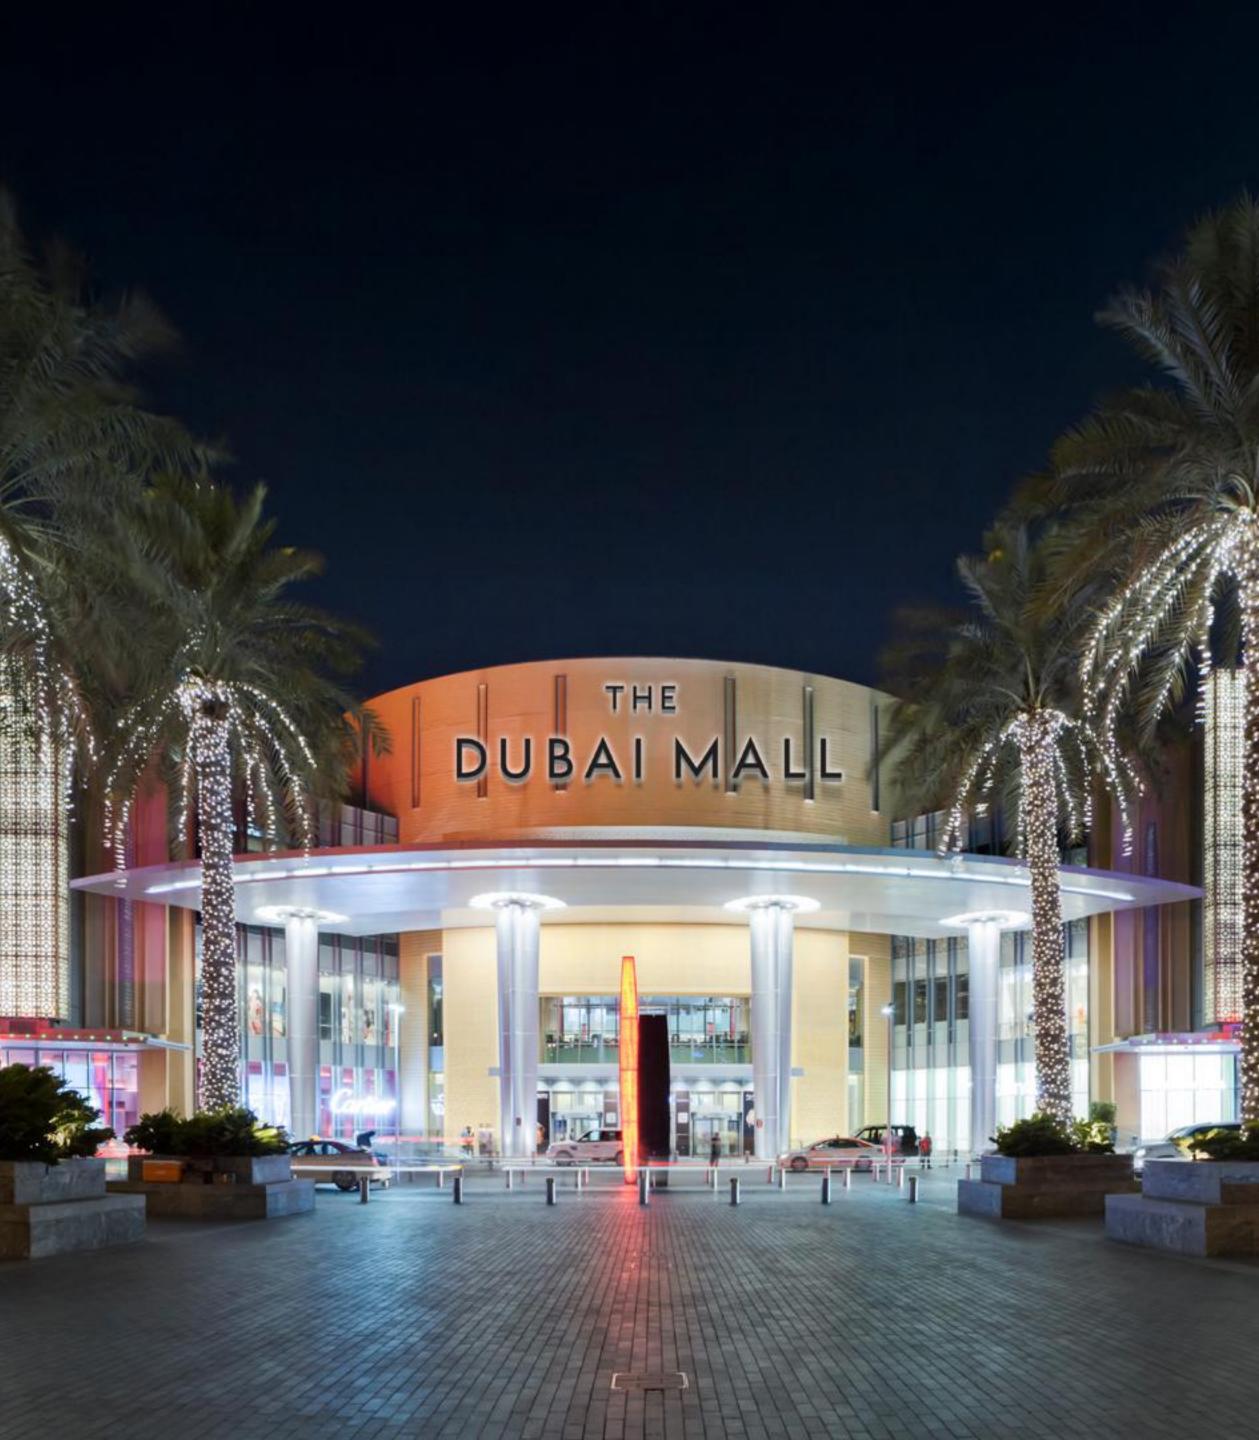

# THE DUBAI MALL At your doorstep

The world's largest and most-visited retail and entertainment destination is home to over 1200 retail outlets and 200 food and beverage outlets.

The Dubai Mall also boasts a dedicated Fashion Avenue, Dubai Aquarium & Underwater Zoo, a 22-screen Reel Cinemas megaplex, the Olympic-sized Dubai Ice Rink and children's edutainment concept, Kidzania<sup>®</sup>. Spanning close to 6 million square feet, it is safe to say that you could spend endless days exploring all it has to offer.