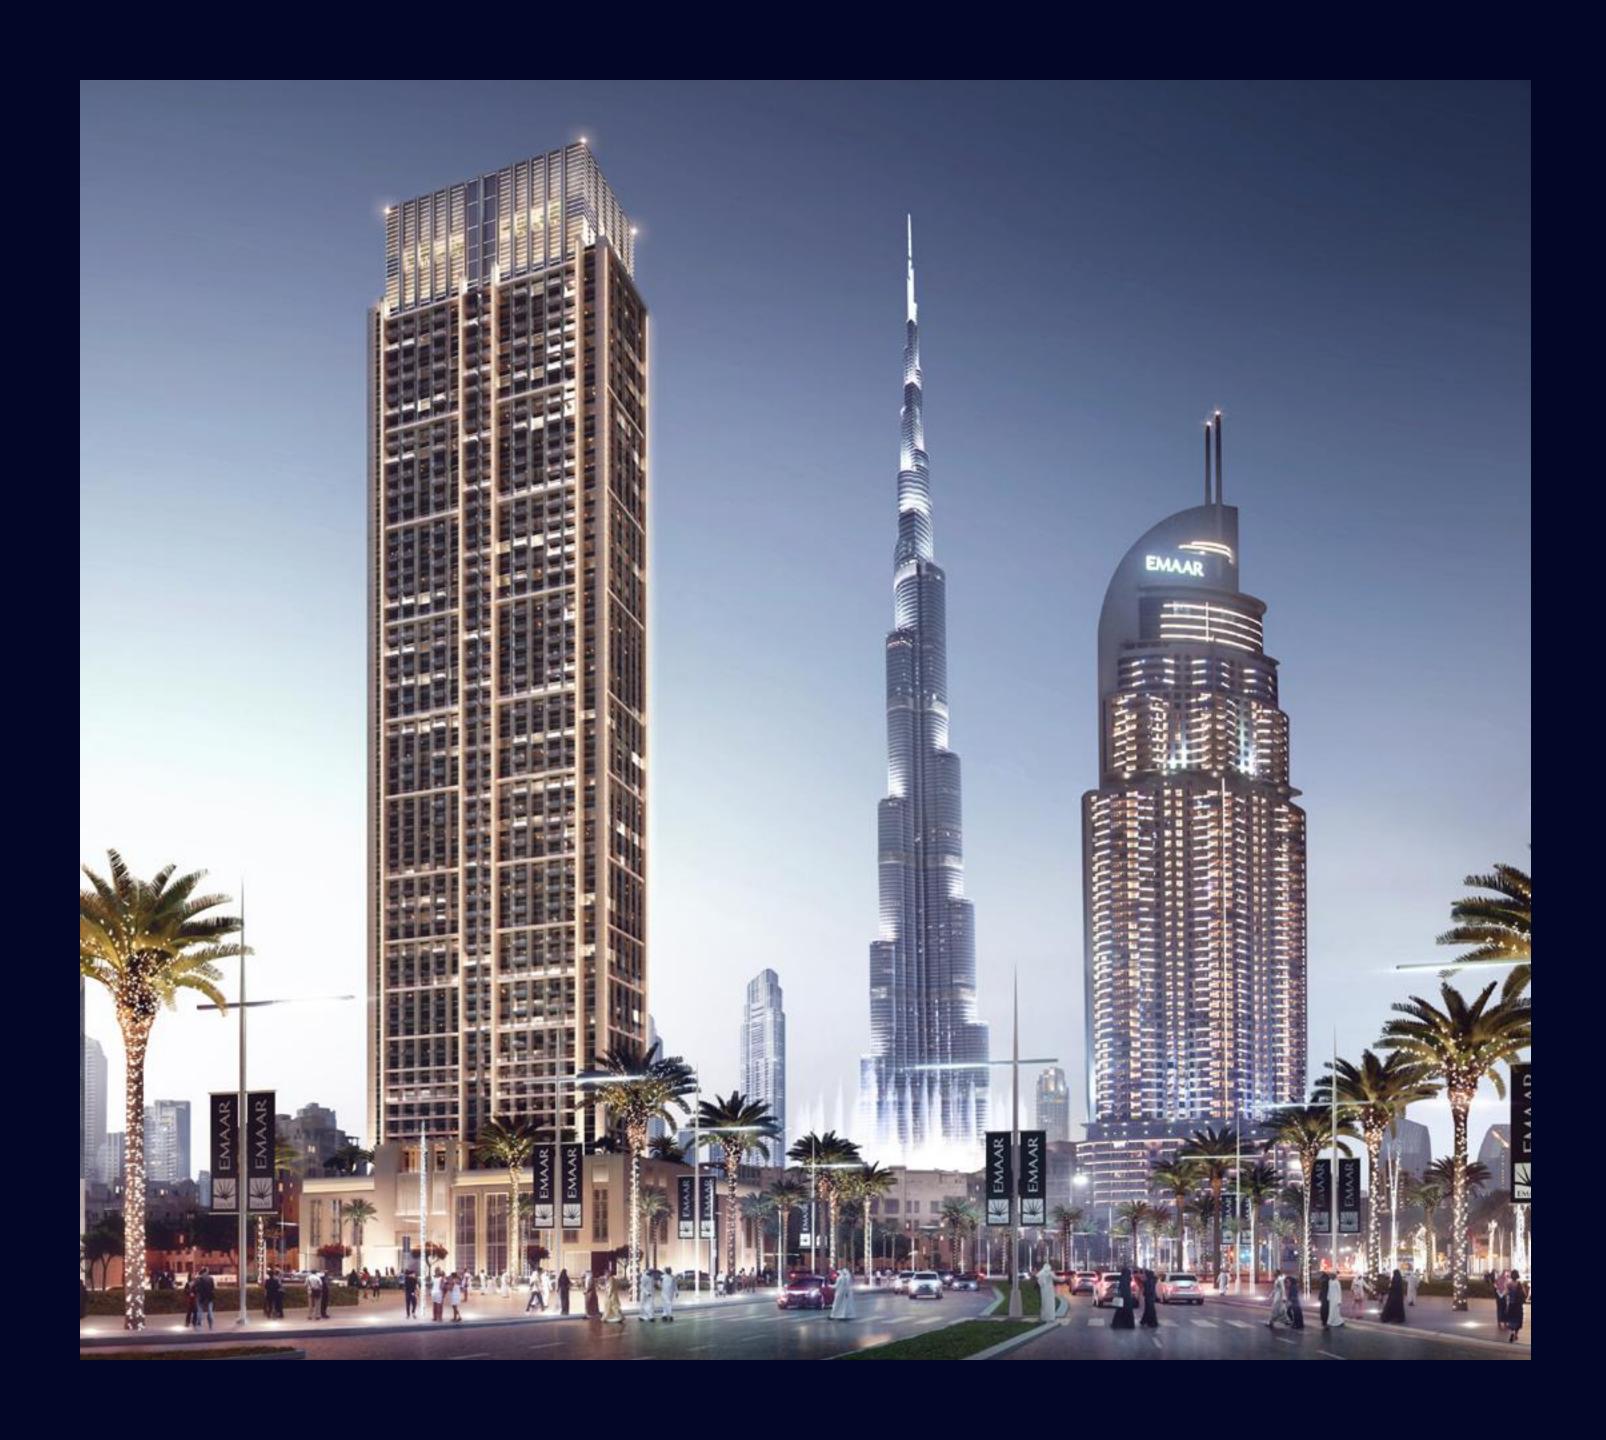

# A PRIME LOCATION

The opulent tower of One, Two and Three bedroom apartments is set in a prime spot, by the lavish Old Town district and the Mohammed Bin Rashid Boulevard. At 58 storeys of height, Burj Royale is the last residential tower with direct views of the Burj Khalifa and The Dubai Fountain, making it an unparalleled investment opportunity for the discerning investor.

# 58 STOREY MASTERPIECE

The context of Burj Royale breaks into two distinct layers, the low-rise vernacular foreground and the high-rise contemporary background. The concept fuses both elements into one unifying theme by treating the lower façade in a traditional way, gradually transitioning into the majestic and modern structure.