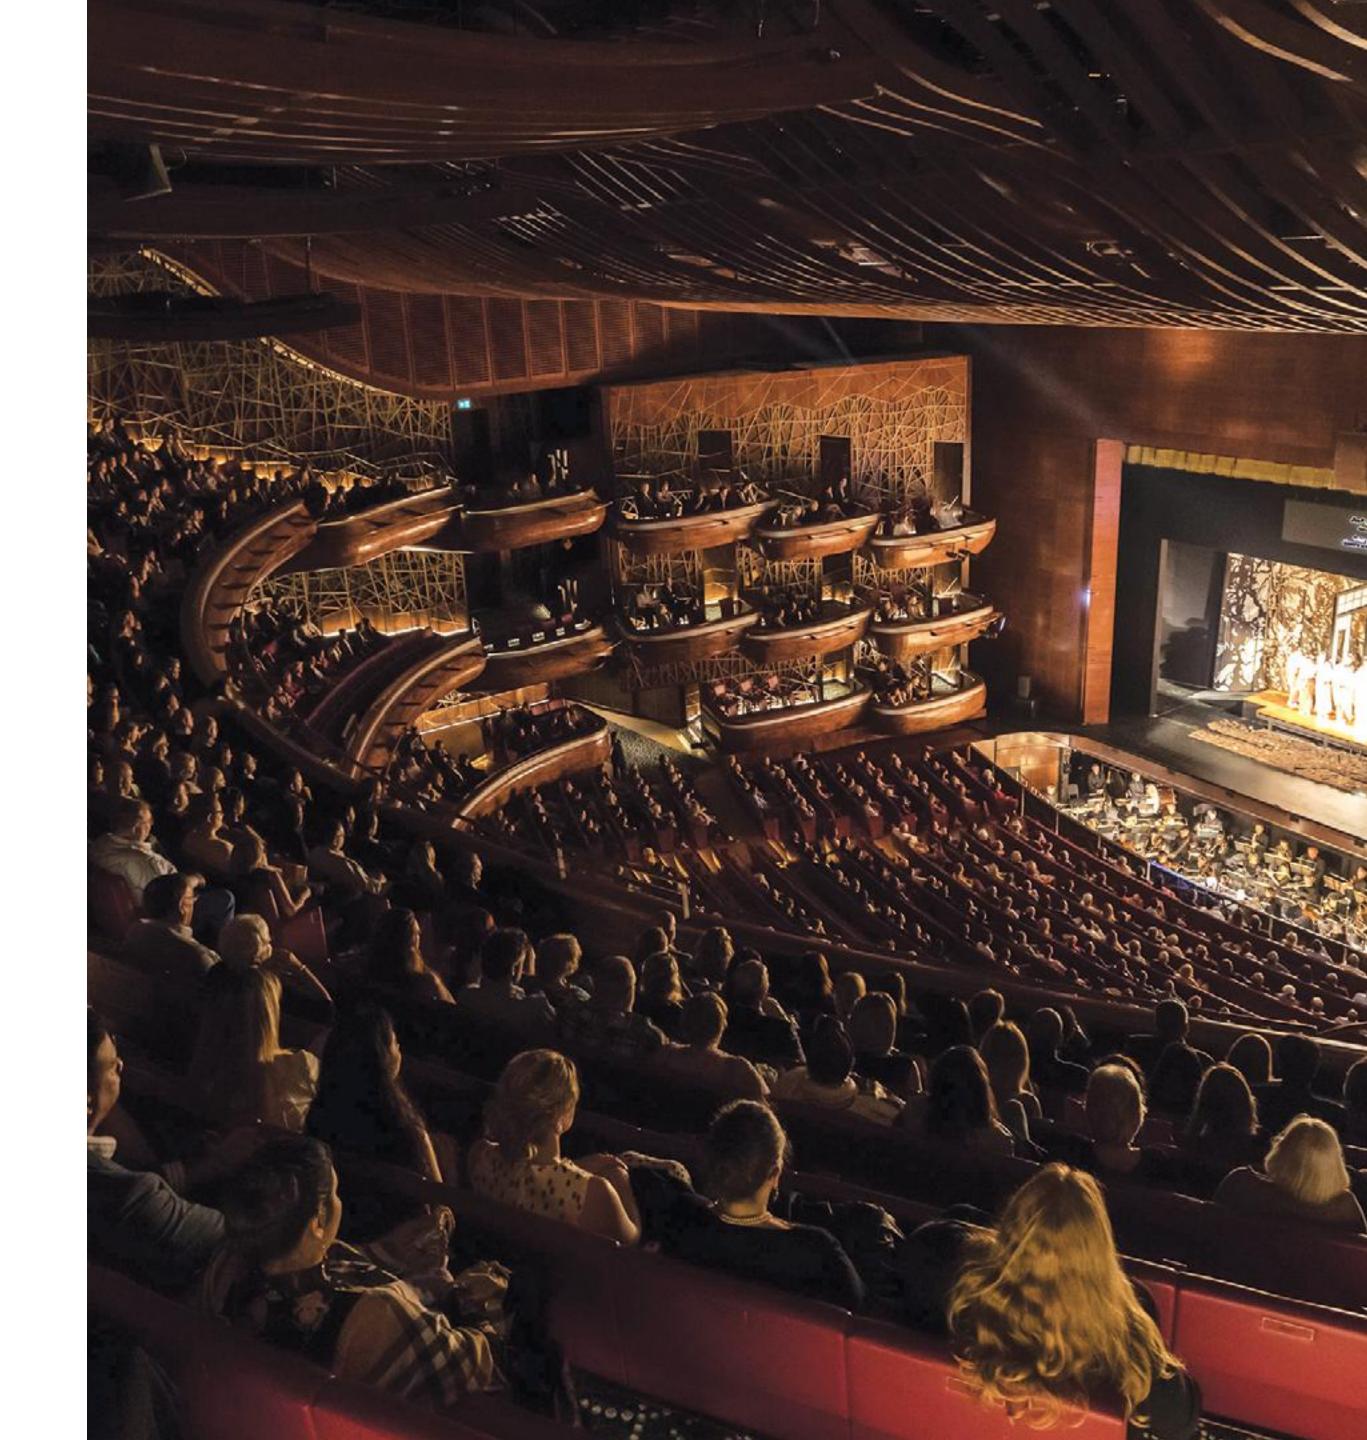

# 5 MINUTES From Dubai opera

Designed in the shape of a traditional dhow, the 2000-seat multiformat Dubai Opera inaugurated its stage with a phenomenal performance by the legendary tenor Placido Domingo. It has since hosted world-renowned operas, ballets, theatrical and musical performances as well as prestigious galas and comedy shows. Be sure to take in a show at this iconic cultural destination.